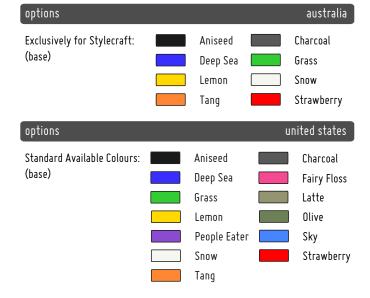

# key features 100% recyclable

- \_ easy to stack
- \_ hardwearing and durable
- \_ geca environmental certified
- \_UV resistant interior/exterior
- \_5 year warranty

| options                     |                            |   | australia                     |
|-----------------------------|----------------------------|---|-------------------------------|
| Exclusively to Stylecraft:  | Aniseed                    |   | Charcoal                      |
|                             | Deep Sea                   |   | Grass                         |
|                             | Lemon                      |   | Snow                          |
|                             | Tang                       |   | Strawberry                    |
| options                     |                            | l | united states                 |
|                             |                            |   |                               |
| Standard Available Colours: | Aniseed                    |   | Charcoal                      |
| Standard Available Colours: | Aniseed<br>Deep Sea        |   | Charcoal<br>Fairy Floss       |
| Standard Available Colours: |                            |   |                               |
| Standard Available Colours: | Deep Sea                   |   | Fairy Floss                   |
| Standard Available Colours: | Deep Sea<br>Grass          |   | Fairy Floss<br>Latte          |
| Standard Available Colours: | Deep Sea<br>Grass<br>Lemon |   | Fairy Floss<br>Latte<br>Olive |