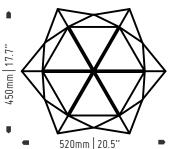

### harlie

The prisimic form of the Harlie Stool is at once both faceted gemstone and articulated artifact. Drawing on gemology and mathematical principles with a playful reference to the geometry of the daring 'Harlequin' in full costume, the Harlie Stool holds court with a killer design edge.

# key features 100% recyclable

- \_ easy to stack
- \_ hardwearing and durable
- \_ geca environmental certified
- \_UV resistant interior/exterior
- \_5 year warranty

| options                     |                            |   | australia                     |
|-----------------------------|----------------------------|---|-------------------------------|
| Exclusively to Stylecraft:  | Aniseed                    |   | Charcoal                      |
|                             | Deep