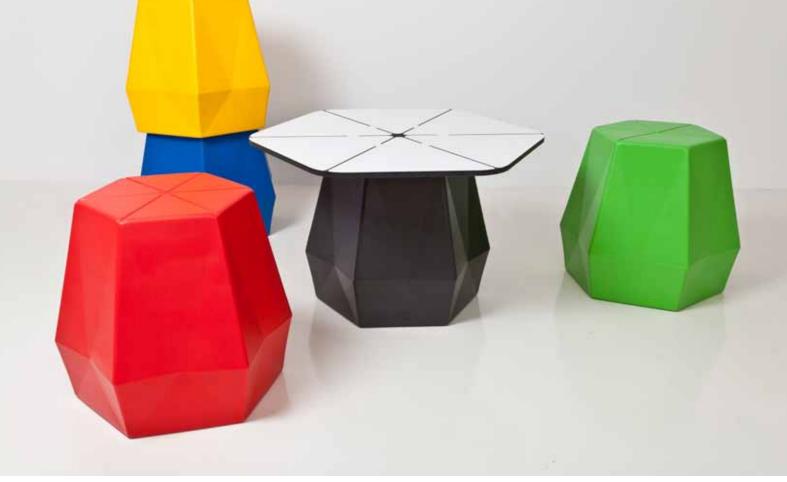

### harlie

The prisimic form of the Harlie Stool is at once both faceted gemstone and articulated artifact. Drawing on gemology and mathematical principles with a playful reference to the geometry of the daring 'Harlequin' in full costume, the Harlie Stool holds court with a killer design edge.

### harlie

The prisimic form of the Harlie Table is at once both faceted gemstone and articulated artifact. Drawing on gemology and mathematical principles with a playful reference to the geometry of the daring 'Harlequin' in full costume, the Harlie table holds court with a killer design edge.

## key features

- \_ hardwearing and durable
- \_ geca environmental certified
- \_UV resistant interior/exterior
- \_ 5 year warranty
- \_ white compact laminate table top

All harlie tables are supplied with white compact laminate table top (pictured)