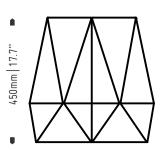

### harlie

The prisimic form of the Harlie Stool is at once both faceted gemstone and articulated artifact. Drawing on gemology and mathematical principles with a playful reference to the geometry of the daring 'Harlequin' in full costume, the Harlie Stool holds court with a killer design edge.

# key features 100% recyclable

- \_ easy to stack
- \_ hardwearing and durable
- \_ geca environmental certified
- \_UV resistant interior/exterior
- \_5 year warranty

| options                     |                            |   | australia                     |
|-----------------------------|----------------------------|---|-------------------------------|
| Exclusively to Stylecraft:  | Aniseed                    |   | Charcoal                      |
|                             | Deep Se